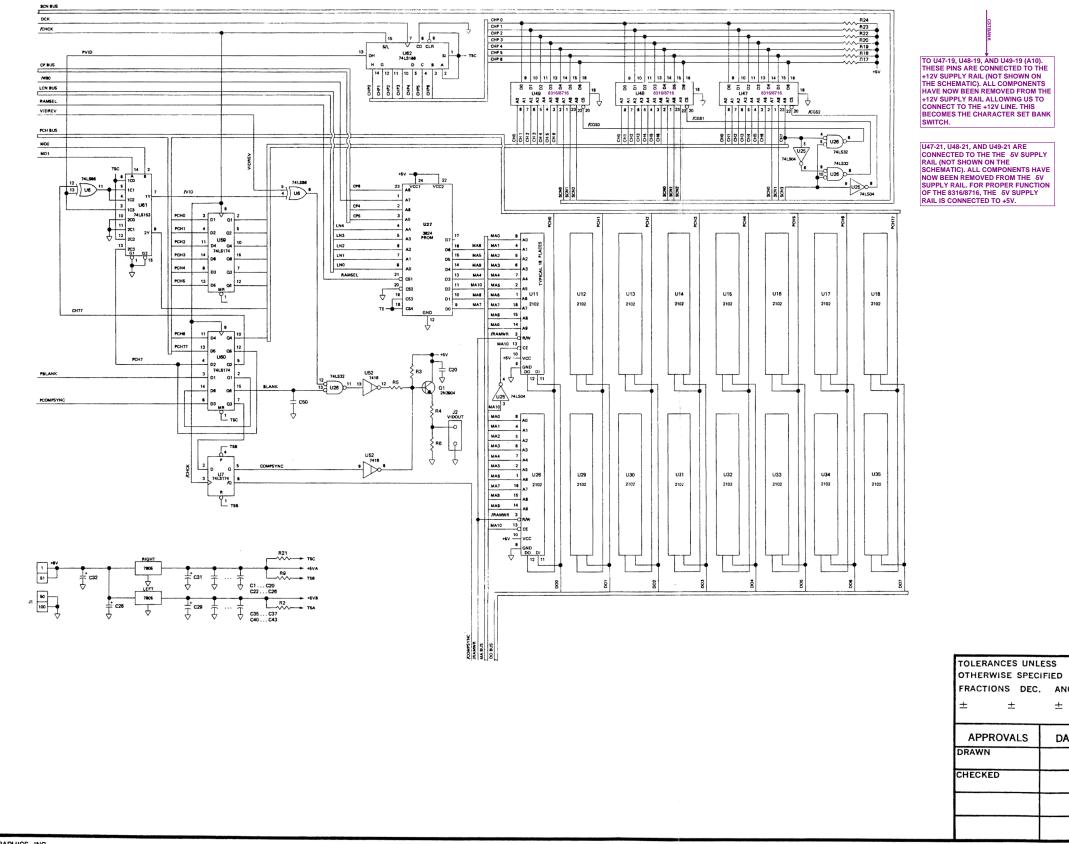

|                                                                                                                                                   | REVISIONS                                           |                  |                          |                |        |  |  |
|---------------------------------------------------------------------------------------------------------------------------------------------------|-----------------------------------------------------|------------------|--------------------------|----------------|--------|--|--|
| DE                                                                                                                                                | SCRIPTION                                           |                  | DATE                     | AP             | PROVED |  |  |
| 4 BLS<br>43<br>93<br>92<br>91<br>42<br>41<br>94<br>95                                                                                             |                                                     |                  |                          |                |        |  |  |
| 67<br>15<br>16<br>32<br>32<br>14<br>4<br>66<br>43<br>67<br>33<br>33<br>67<br>37<br>34<br>46<br>63<br>62<br>27<br>79<br>36<br>79<br>79<br>79<br>79 |                                                     |                  |                          |                |        |  |  |
| 2 2006<br>2 20<br>4 00<br>2 20<br>2 20<br>2 20<br>2 20<br>2 20<br>2 20                                                                            |                                                     |                  |                          |                |        |  |  |
| NGLES                                                                                                                                             | (e) 1977 IMSAI<br>ALL RIGHTS<br>MADE IN U.S.        | RESERV           | ORP., SAN L<br>ED WORLDV | EANDRO<br>WIDE | ), CA. |  |  |
| ATE                                                                                                                                               | IMSAI SYST<br>VIO REV.<br>SCHEMATIC                 | 1 2710           |                          | EN MOD         | S      |  |  |
|                                                                                                                                                   | SCALE                                               | size<br><b>B</b> | DRAWING NO               | ).             |        |  |  |
|                                                                                                                                                   | DO NOT SCA                                          |                  |                          | SHEET          |        |  |  |
| S AN                                                                                                                                              | S AND CORRECTIONS BY ROBERT E. WEATHERFORD — 2/2021 |                  |                          |                |        |  |  |

LTR 0 ORIGINAL F

±

|                                                       | REVISI                                                                                       | ONS                                                                               |                                                                              |                       |                                                                                                   |                                          |  |  |
|-------------------------------------------------------|----------------------------------------------------------------------------------------------|-----------------------------------------------------------------------------------|------------------------------------------------------------------------------|-----------------------|---------------------------------------------------------------------------------------------------|------------------------------------------|--|--|
| DE                                                    | SCRIPTION                                                                                    | 1                                                                                 |                                                                              | DA                    | TE                                                                                                | APPROVED                                 |  |  |
| AL REV.                                               | 1                                                                                            |                                                                                   |                                                                              | 6/                    | 77                                                                                                |                                          |  |  |
| E<br>S<br>HE<br>VK                                    | 1                                                                                            | U1<br>THRU<br>U3<br>U20<br>U21<br>U4<br>U7<br>U24<br>U40<br>U5<br>U5<br>U6<br>U41 | 74LS163<br>74LS74<br>74LS157<br>74LS86                                       |                       | 777<br>U62<br>C1<br>THRU<br>C20<br>C23<br>THRU<br>C26<br>C35<br>THRU<br>C48<br>C35<br>THRU<br>C48 | 74LS166<br>.1 uF<br>.001 uF              |  |  |
| Y                                                     |                                                                                              | U9                                                                                | 74LS107                                                                      |                       | C49 _ <br>C22                                                                                     | 20 pF                                    |  |  |
| /E<br>DN                                              |                                                                                              | U10<br>U19<br>U11<br>THRU                                                         | 74LS162                                                                      | (<br>-<br>(           | C27<br>THRU<br>C34                                                                                | 2.2 uF 25V                               |  |  |
|                                                       |                                                                                              | U18                                                                               | 2102 AL-                                                                     | A                     | Q1                                                                                                | 470 pF<br>2N3904                         |  |  |
|                                                       |                                                                                              | U28<br>THRU<br>U35<br>U22<br>U23<br>U51<br>U25                                    | 74LS02<br>74LS00                                                             |                       | R1<br>R10<br>THRU<br>R16<br>R25<br>R26                                                            | 2.2K ¼W                                  |  |  |
|                                                       |                                                                                              | U39 _]<br>U26<br>U27<br>U36 ]                                                     | 74LS04<br>74LS32<br>3624 W/ V                                                | 10 I                  | R2 7<br>R9 8<br>R21 7<br>R3 7                                                                     | 1K ¼W                                    |  |  |
|                                                       |                                                                                              | U37 _                                                                             | SPARE                                                                        | F                     | R7<br>R8                                                                                          | 470 ¼W                                   |  |  |
|                                                       |                                                                                              | U42<br>U43<br>U45<br>U55<br>U44                                                   | 74LS367                                                                      | F<br>F<br>F           | R4<br>R5 ]<br>R6 ]<br>R17 ]                                                                       | 100 ¼W<br>150 ¼W                         |  |  |
|                                                       |                                                                                              | U59<br>U60<br>U46<br>U47                                                          | 74LS174<br>2316 SMP                                                          | ר<br>F<br>80.0 F<br>ר | ГНRU<br>R20<br>R22<br>ГНRU<br>R24                                                                 | 4.7K ¼W                                  |  |  |
|                                                       |                                                                                              | THRU<br>U49<br>U50<br>U52<br>U53<br>U54<br>U56<br>U57<br>U58<br>U58<br>U61        | 8316/8716<br>74LS85<br>7416<br>74LS11<br>74LS21<br>74LS30<br>8T97<br>74LS153 | 5                     | (1<br>(1                                                                                          | 8 POSITION<br>DIP<br>12.2304 MHz<br>XTAL |  |  |
| ESS<br>FIED<br>ANGLES<br>±                            | © 1977 IMSAI MFG. CORP., SAN LEANDRO, CA.<br>ALL RIGHTS RESERVED WORLDWIDE<br>MADE IN U.S.A. |                                                                                   |                                                                              |                       |                                                                                                   |                                          |  |  |
|                                                       |                                                                                              |                                                                                   |                                                                              |                       |                                                                                                   | MODE                                     |  |  |
| DATE                                                  |                                                                                              |                                                                                   | V. 1 271<br>ATIC DIA                                                         |                       |                                                                                                   |                                          |  |  |
|                                                       |                                                                                              |                                                                                   |                                                                              |                       |                                                                                                   |                                          |  |  |
|                                                       | SCALE                                                                                        |                                                                                   | B B                                                                          | RAWING                | 3 NO.                                                                                             |                                          |  |  |
|                                                       | DO NOT SCALE DRAWING SHEET 2 OF 2                                                            |                                                                                   |                                                                              |                       |                                                                                                   |                                          |  |  |
| ONS AND CORRECTIONS BY ROBERT F. WEATHERFORD - 2/2021 |                                                                                              |                                                                                   |                                                                              |                       |                                                                                                   |                                          |  |  |

MODIFICATIONS AND CORRECTIONS BY ROBERT E. WEATHERFORD - 2/2021

|                                                                                                                                                                                                                                                                                                                                                                                                                                                                                                                                                                                       | REVISIONS                                                                                                                                                                                                                                                                                                                                                                                                                                                                                                                                                                      |                                                                                                                                                                                                                                                                                                                                                                                                                                                                                                                                                                                                                                                                                                                                                                     |
|---------------------------------------------------------------------------------------------------------------------------------------------------------------------------------------------------------------------------------------------------------------------------------------------------------------------------------------------------------------------------------------------------------------------------------------------------------------------------------------------------------------------------------------------------------------------------------------|--------------------------------------------------------------------------------------------------------------------------------------------------------------------------------------------------------------------------------------------------------------------------------------------------------------------------------------------------------------------------------------------------------------------------------------------------------------------------------------------------------------------------------------------------------------------------------|---------------------------------------------------------------------------------------------------------------------------------------------------------------------------------------------------------------------------------------------------------------------------------------------------------------------------------------------------------------------------------------------------------------------------------------------------------------------------------------------------------------------------------------------------------------------------------------------------------------------------------------------------------------------------------------------------------------------------------------------------------------------|
|                                                                                                                                                                                                                                                                                                                                                                                                                                                                                                                                                                                       | LTR DESCRIPTION                                                                                                                                                                                                                                                                                                                                                                                                                                                                                                                                                                | DATE APPROVED                                                                                                                                                                                                                                                                                                                                                                                                                                                                                                                                                                                                                                                                                                                                                       |
|                                                                                                                                                                                                                                                                                                                                                                                                                                                                                                                                                                                       | 0 ORIGINAL REV. 1                                                                                                                                                                                                                                                                                                                                                                                                                                                                                                                                                              | 6/77                                                                                                                                                                                                                                                                                                                                                                                                                                                                                                                                                                                                                                                                                                                                                                |
| ••••• •••• •••• •••• •••• •••• •••• •••• •••• •••• •••• •••• •••• •••• •••• •••• •••• •••• •••• •••• •••• •••• •••• •••• •••• •••• •••• •••• •••• •••• •••• •••• •••• •••• •••• •••• •••• •••• •••• •••• •••• •••• •••• •••• •••• •••• •••• •••• •••• •••• •••• •••• •••• •••• •••• •••• •••• •••• •••• •••• •••• •••• •••• •••• •••• •••• •••• •••• •••• •••• •••• •••• •••• •••• •••• •••• •••• •••• •••• •••• •••• •••• •••• •••• •••• •••• •••• •••• •••• •••• •••• •••• •••• •••• •••• •••• •••• •••• •••• •••• •••• •••• •••• •••• •••• •••• •••• •••• •••• •••• •••• •••• •••• | LTR     DESCRIPTION       0     ORIGINAL REV. 1       U1<br>THRU<br>U3<br>U8<br>U20<br>U21     74LS163<br>U20<br>U21       U1<br>THRU<br>U20<br>U21     74LS163       U21<br>U7<br>U24     U7<br>U24       U6<br>U21     U7<br>U24       U7<br>U24     74LS163       U20<br>U21     U7<br>U24       U1<br>U24     U35       U10<br>U10     74LS157       U10<br>U10     U41       U10<br>U10     U11<br>U11       U10<br>U10     U10       U11<br>U10     U10       U11<br>U10     U10       U12     U11<br>U18       U28     U28       U149     U35       U29     THRU<br>U35 | 6/77<br>U61 74LS153<br>U62 74LS153<br>THRU<br>C20<br>C23<br>THRU<br>C26<br>C35<br>THRU<br>C48<br>C21<br>C49<br>C22 20 pF<br>C27<br>THRU<br>C22<br>C24<br>C20<br>C24<br>C49<br>C22 20 pF<br>C27<br>THRU<br>C24<br>C24<br>C34<br>C24<br>C24<br>C24<br>C25<br>C49<br>C22<br>C24<br>C24<br>C24<br>C25<br>C49<br>C22<br>C24<br>C24<br>C24<br>C25<br>C27<br>C49<br>C22<br>C24<br>C24<br>C24<br>C25<br>C49<br>C22<br>C24<br>C24<br>C25<br>C49<br>C24<br>C24<br>C24<br>C24<br>C25<br>C49<br>C22<br>C24<br>C24<br>C24<br>C25<br>C49<br>C22<br>C24<br>C24<br>C24<br>C25<br>C49<br>C22<br>C24<br>C35<br>THRU<br>C49<br>C22<br>C24<br>C35<br>THRU<br>C49<br>C22<br>C24<br>C34<br>C34<br>C49<br>C22<br>C24<br>C34<br>C49<br>C22<br>C24<br>C24<br>C24<br>C24<br>C24<br>C24<br>C24 |
| $ \begin{array}{c c c c c c c c c c c c c c c c c c c $                                                                                                                                                                                                                                                                                                                                                                                                                                                                                                                               | B316/<br>8716     U51<br>U25<br>U25<br>U27     174LS04<br>U26<br>U27       U26     74LS32<br>U27     3624 W/<br>3624 W/<br>U37     3624 W/<br>SPARE       U26     74LS32     027     3624 W/<br>U37     35PARE       U27     040     043     74LS367     045       U39     U45     045     045     045       U39     U44     059     74LS174     060       U47     U46     2316 SMF     046     2316 SMF                                                                                                                                                                       | THRU<br>R16     2.2K ½W       R25     R26       R26     R27       R27     IK ½W       MAP     R21       R7     470 ¼W       R8     100 ¼W       R6     I50 ¼W       R17     THRU       R17     THRU       R42     4.7K ¼W                                                                                                                                                                                                                                                                                                                                                                                                                                                                                                                                           |
|                                                                                                                                                                                                                                                                                                                                                                                                                                                                                                                                                                                       | OTHERWISE SPECIFIED ALL RIGHTS RESERVED   FRACTIONS DEC. ANGLES MADE IN U.S.A.   ± ±   HISAI SYSTEM   APPROVALS DATE   DRAWN ASSEMBLY DIAGRA                                                                                                                                                                                                                                                                                                                                                                                                                                   | CHARGEN MODS<br>AM<br>DRAWING NO.                                                                                                                                                                                                                                                                                                                                                                                                                                                                                                                                                                                                                                                                                                                                   |