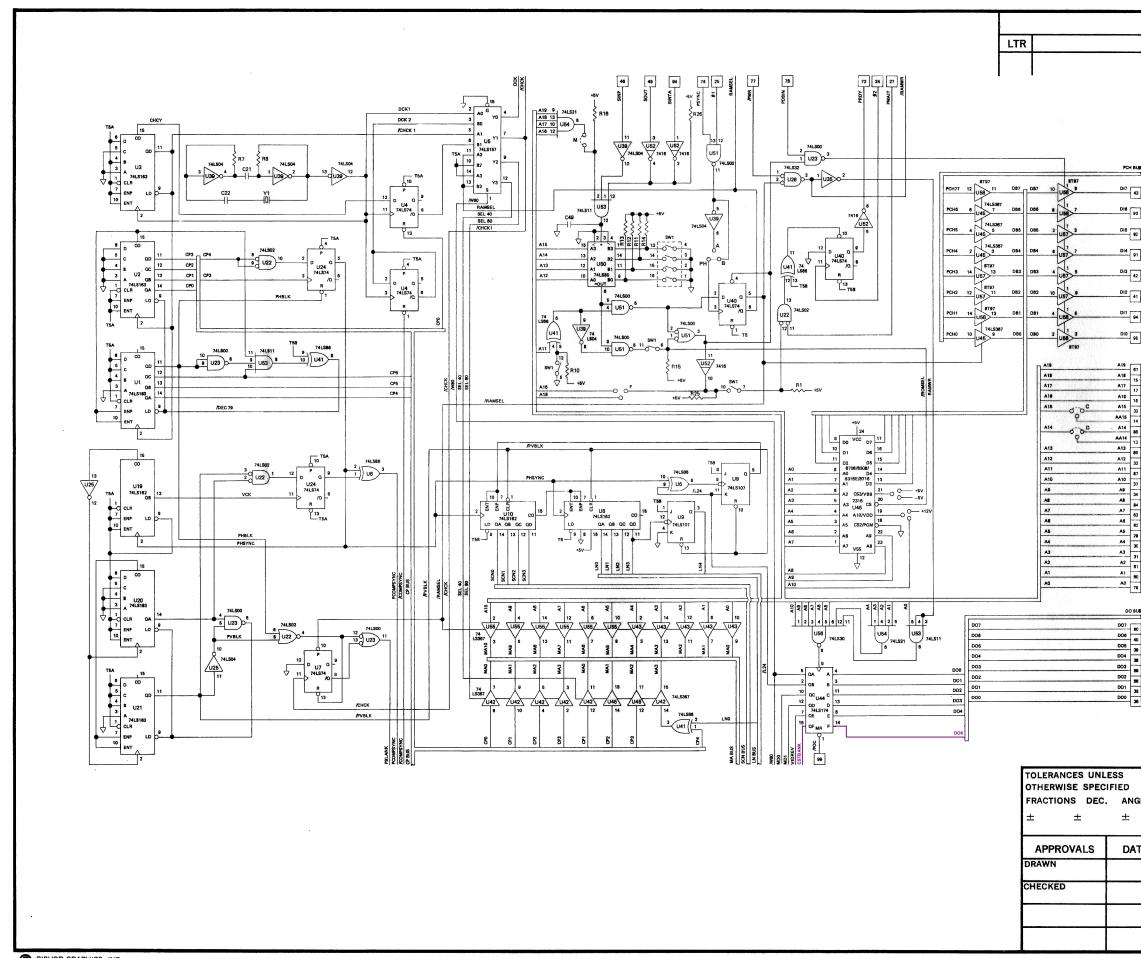

|                                                                                                                                                   | REVISIONS                                           |                  |                          |                |        |  |  |
|---------------------------------------------------------------------------------------------------------------------------------------------------|-----------------------------------------------------|------------------|--------------------------|----------------|--------|--|--|
| DE                                                                                                                                                | SCRIPTION                                           |                  | DATE                     | AP             | PROVED |  |  |
| 4 BLS<br>43<br>93<br>92<br>91<br>42<br>41<br>94<br>95                                                                                             |                                                     |                  |                          |                |        |  |  |
| 67<br>15<br>16<br>32<br>32<br>14<br>4<br>66<br>43<br>67<br>33<br>33<br>67<br>37<br>34<br>46<br>63<br>62<br>27<br>79<br>36<br>79<br>79<br>79<br>79 |                                                     |                  |                          |                |        |  |  |
| 2 2006<br>2 20<br>4 00<br>2 20<br>2 20<br>2 20<br>2 20<br>2 20<br>2 20                                                                            |                                                     |                  |                          |                |        |  |  |
| NGLES                                                                                                                                             | (e) 1977 IMSAI<br>ALL RIGHTS<br>MADE IN U.S.        | RESERV           | ORP., SAN L<br>ED WORLDV | EANDRO<br>WIDE | ), CA. |  |  |
| ATE                                                                                                                                               | IMSAI SYST<br>VIO REV.<br>SCHEMATIC                 | 1 2710           |                          | EN MOD         | S      |  |  |
|                                                                                                                                                   | SCALE                                               | size<br><b>B</b> | DRAWING NO               | ).             |        |  |  |
|                                                                                                                                                   | DO NOT SCA                                          |                  |                          | SHEET          |        |  |  |
| S AN                                                                                                                                              | S AND CORRECTIONS BY ROBERT E. WEATHERFORD — 2/2021 |                  |                          |                |        |  |  |

LTR 0 ORIGINAL F

±

|                                                       | REVISI                                                                                       | ONS                                                                               |                                                                              |                       |                                                                                                   |                                          |  |  |
|-------------------------------------------------------|----------------------------------------------------------------------------------------------|-----------------------------------------------------------------------------------|------------------------------------------------------------------------------|-----------------------|---------------------------------------------------------------------------------------------------|------------------------------------------|--|--|
| DE                                                    | SCRIPTION                                                                                    | 1                                                                                 |                                                                              | DA                    | TE                                                                                                | APPROVED                                 |  |  |
| AL REV.                                               | 1                                                                                            |                                                                                   |                                                                              | 6/                    | 77                                                                                                |                                          |  |  |
| E<br>S<br>HE<br>VK                                    | 1                                                                                            | U1<br>THRU<br>U3<br>U20<br>U21<br>U4<br>U7<br>U24<br>U40<br>U5<br>U5<br>U6<br>U41 | 74LS163<br>74LS74<br>74LS157<br>74LS86                                       |                       | 777<br>U62<br>C1<br>THRU<br>C20<br>C23<br>THRU<br>C26<br>C35<br>THRU<br>C48<br>C35<br>THRU<br>C48 | 74LS166<br>.1 uF<br>.001 uF              |  |  |
| Y                                                     |                                                                                              | U9                                                                                | 74LS107                                                                      |                       | C49 _ <br>C22                                                                                     | 20 pF                                    |  |  |
| /E<br>DN                                              |                                                                                              | U10<br>U19<br>U11<br>THRU                                                         | 74LS162                                                                      | (<br>-<br>(           | C27<br>THRU<br>C34                                                                                | 2.2 uF 25V                               |  |  |
|                                                       |                                                                                              | U18                                                                               | 2102 AL-                                                                     | A                     | Q1                                                                                                | 470 pF<br>2N3904                         |  |  |
|                                                       |                                                                                              | U28<br>THRU<br>U35<br>U22<br>U23<br>U51<br>U25                                    | 74LS02<br>74LS00                                                             |                       | R1<br>R10<br>THRU<br>R16<br>R25<br>R26                                                            | 2.2K ¼W                                  |  |  |
|                                                       |                                                                                              | U39 _]<br>U26<br>U27<br>U36 ]                                                     | 74LS04<br>74LS32<br>3624 W/ V                                                | 10 I                  | R2 7<br>R9 8<br>R21 7<br>R3 7                                                                     | 1K ¼W                                    |  |  |
|                                                       |                                                                                              | U37 _                                                                             | SPARE                                                                        | F                     | R7<br>R8                                                                                          | 470 ¼W                                   |  |  |
|                                                       |                                                                                              | U42<br>U43<br>U45<br>U55<br>U44                                                   | 74LS367                                                                      | F<br>F<br>F           | R4<br>R5 ]<br>R6 ]<br>R17 ]                                                                       | 100 ¼W<br>150 ¼W                         |  |  |
|                                                       |                                                                                              | U59<br>U60<br>U46<br>U47                                                          | 74LS174<br>2316 SMP                                                          | ר<br>F<br>80.0 F<br>ר | ГНRU<br>R20<br>R22<br>ГНRU<br>R24                                                                 | 4.7K ¼W                                  |  |  |
|                                                       |                                                                                              | THRU<br>U49<br>U50<br>U52<br>U53<br>U54<br>U56<br>U57<br>U58<br>U58<br>U61        | 8316/8716<br>74LS85<br>7416<br>74LS11<br>74LS21<br>74LS30<br>8T97<br>74LS153 | 5                     | (1<br>(1                                                                                          | 8 POSITION<br>DIP<br>12.2304 MHz<br>XTAL |  |  |
| ESS<br>FIED<br>ANGLES<br>±                            | © 1977 IMSAI MFG. CORP., SAN LEANDRO, CA.<br>ALL RIGHTS RESERVED WORLDWIDE<br>MADE IN U.S.A. |                                                                                   |                                                                              |                       |                                                                                                   |                                          |  |  |
|                                                       |                                                                                              |                                                                                   |                                                                              |                       |                                                                                                   | MODE                                     |  |  |
| DATE                                                  |                                                                                              |                                                                                   | V. 1 271<br>ATIC DIA                                                         |                       |                                                                                                   |                                          |  |  |
|                                                       |                                                                                              |                                                                                   |                                                                              |                       |                                                                                                   |                                          |  |  |
|                                                       | SCALE                                                                                        |                                                                                   | B B                                                                          | RAWING                | 3 NO.                                                                                             |                                          |  |  |
|                                                       | DO NOT SCALE DRAWING SHEET 2 OF 2                                                            |                                                                                   |                                                                              |                       |                                                                                                   |                                          |  |  |
| ONS AND CORRECTIONS BY ROBERT F. WEATHERFORD - 2/2021 |                                                                                              |                                                                                   |                                                                              |                       |                                                                                                   |                                          |  |  |

MODIFICATIONS AND CORRECTIONS BY ROBERT E. WEATHERFORD - 2/2021

|                                                                                                                                                                                                                                                                                                                                                                                                                                                                                                                                                                                       | REVISIONS                                                                                                                                                                                                                                                                                                                                                                                                                                                                                                                                                                      |                                                                                                                                                                                                                                                                                                                                                                                                                                                                                                                                                                                                                                                                                                                                                                     |
|---------------------------------------------------------------------------------------------------------------------------------------------------------------------------------------------------------------------------------------------------------------------------------------------------------------------------------------------------------------------------------------------------------------------------------------------------------------------------------------------------------------------------------------------------------------------------------------|--------------------------------------------------------------------------------------------------------------------------------------------------------------------------------------------------------------------------------------------------------------------------------------------------------------------------------------------------------------------------------------------------------------------------------------------------------------------------------------------------------------------------------------------------------------------------------|---------------------------------------------------------------------------------------------------------------------------------------------------------------------------------------------------------------------------------------------------------------------------------------------------------------------------------------------------------------------------------------------------------------------------------------------------------------------------------------------------------------------------------------------------------------------------------------------------------------------------------------------------------------------------------------------------------------------------------------------------------------------|
|                                                                                                                                                                                                                                                                                                                                                                                                                                                                                                                                                                                       | LTR DESCRIPTION                                                                                                                                                                                                                                                                                                                                                                                                                                                                                                                                                                | DATE APPROVED                                                                                                                                                                                                                                                                                                                                                                                                                                                                                                                                                                                                                                                                                                                                                       |
|                                                                                                                                                                                                                                                                                                                                                                                                                                                                                                                                                                                       | 0 ORIGINAL REV. 1                                                                                                                                                                                                                                                                                                                                                                                                                                                                                                                                                              | 6/77                                                                                                                                                                                                                                                                                                                                                                                                                                                                                                                                                                                                                                                                                                                                                                |
| ••••• •••• •••• •••• •••• •••• •••• •••• •••• •••• •••• •••• •••• •••• •••• •••• •••• •••• •••• •••• •••• •••• •••• •••• •••• •••• •••• •••• •••• •••• •••• •••• •••• •••• •••• •••• •••• •••• •••• •••• •••• •••• •••• •••• •••• •••• •••• •••• •••• •••• •••• •••• •••• •••• •••• •••• •••• •••• •••• •••• •••• •••• •••• •••• •••• •••• •••• •••• •••• •••• •••• •••• •••• •••• •••• •••• •••• •••• •••• •••• •••• •••• •••• •••• •••• •••• •••• •••• •••• •••• •••• •••• •••• •••• •••• •••• •••• •••• •••• •••• •••• •••• •••• •••• •••• •••• •••• •••• •••• •••• •••• •••• •••• | LTR     DESCRIPTION       0     ORIGINAL REV. 1       U1<br>THRU<br>U3<br>U8<br>U20<br>U21     74LS163<br>U20<br>U21       U1<br>THRU<br>U20<br>U21     74LS163       U21<br>U7<br>U24     U7<br>U24       U6<br>U21     U7<br>U24       U7<br>U24     74LS163       U20<br>U21     U7<br>U24       U1<br>U24     U35       U10<br>U10     74LS157       U10<br>U10     U41       U10<br>U10     U11<br>U11       U10<br>U10     U10       U11<br>U10     U10       U11<br>U10     U10       U12     U11<br>U18       U28     U28       U149     U35       U29     THRU<br>U35 | 6/77<br>U61 74LS153<br>U62 74LS153<br>THRU<br>C20<br>C23<br>THRU<br>C26<br>C35<br>THRU<br>C48<br>C21<br>C49<br>C22 20 pF<br>C27<br>THRU<br>C22<br>C24<br>C20<br>C24<br>C49<br>C22 20 pF<br>C27<br>THRU<br>C24<br>C24<br>C34<br>C24<br>C24<br>C24<br>C25<br>C49<br>C22<br>C24<br>C24<br>C24<br>C25<br>C49<br>C22<br>C24<br>C24<br>C24<br>C25<br>C27<br>C49<br>C22<br>C24<br>C24<br>C24<br>C25<br>C49<br>C22<br>C24<br>C24<br>C25<br>C49<br>C24<br>C24<br>C24<br>C24<br>C25<br>C49<br>C22<br>C24<br>C24<br>C24<br>C25<br>C49<br>C22<br>C24<br>C24<br>C24<br>C25<br>C49<br>C22<br>C24<br>C35<br>THRU<br>C49<br>C22<br>C24<br>C35<br>THRU<br>C49<br>C22<br>C24<br>C34<br>C34<br>C49<br>C22<br>C24<br>C34<br>C49<br>C22<br>C24<br>C24<br>C24<br>C24<br>C24<br>C24<br>C24 |
| $ \begin{array}{c c c c c c c c c c c c c c c c c c c $                                                                                                                                                                                                                                                                                                                                                                                                                                                                                                                               | B316/<br>8716     U51<br>U25<br>U25<br>U27     174LS04<br>U26<br>U27       U26     74LS32<br>U27     3624 W/<br>3624 W/<br>U37     3624 W/<br>SPARE       U26     74LS32     027     3624 W/<br>U37     35PARE       U27     040     043     74LS367     045       U39     U45     045     045     045       U39     U44     059     74LS174     060       U47     U46     2316 SMF     046     2316 SMF                                                                                                                                                                       | THRU<br>R16     2.2K ½W       R25     R26       R26     R27       R27     IK ½W       MAP     R21       R7     470 ¼W       R8     100 ¼W       R6     I50 ¼W       R17     THRU       R17     THRU       R42     4.7K ¼W                                                                                                                                                                                                                                                                                                                                                                                                                                                                                                                                           |
|                                                                                                                                                                                                                                                                                                                                                                                                                                                                                                                                                                                       | OTHERWISE SPECIFIED ALL RIGHTS RESERVED   FRACTIONS DEC. ANGLES MADE IN U.S.A.   ± ±   HISAI SYSTEM   APPROVALS DATE   DRAWN ASSEMBLY DIAGRA                                                                                                                                                                                                                                                                                                                                                                                                                                   | CHARGEN MODS<br>AM<br>DRAWING NO.                                                                                                                                                                                                                                                                                                                                                                                                                                                                                                                                                                                                                                                                                                                                   |